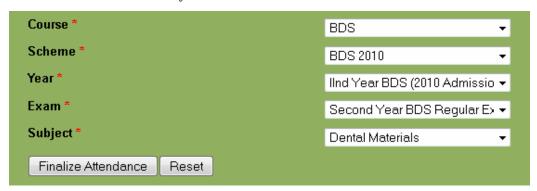

#### Finalize Attendance & Report Generation

You have to Finalize the Attendance Entry of each subject for Report Generation. Entry & Delete will be disabled when you Finalize the Attendance of a Subject. Without Finalizing the Attendance, you cannot generate the Attendance Report.

For Finalizing the Attendance of a Subject, please go to Attendance -> Finalize Attendance. *Please find the below screen shot*.

For Generating the Report of Attendance of a Subject, please go to Attendance -> Attendance Report. *Please find the below screen shot*.