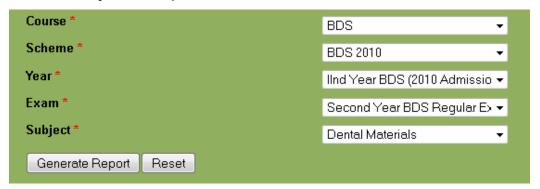

#### **EXAM REGISTRATION**

- 1. <u>Before doing Exam Registration, make sure that you had entered</u> the Attendance percentage and Internal Assessment Marks.
- 2. For registering the students for the examination, click on the link

  Registration->Exam Registration. Please find the below screen shot.

| ear<br>xam |          | IIr                | DS 2011<br>nd Year BDS (2011                      | Admissions)                                                  |                     |                                           |                   |  |
|------------|----------|--------------------|---------------------------------------------------|--------------------------------------------------------------|---------------------|-------------------------------------------|-------------------|--|
| xam        |          |                    |                                                   |                                                              |                     | ÷                                         |                   |  |
|            |          | 5                  | Second Year BDS Degree Regular Examinations (2( ▼ |                                                              |                     |                                           |                   |  |
|            |          | Re                 | egister Number R                                  | ange: 110020050                                              | - 110020050         |                                           |                   |  |
| SI.<br>No. | leg. No  | Name               | General<br>Pathology<br>and<br>Microbiology       | General and<br>Dental<br>Pharmacology<br>and<br>Therapeutics | Dental<br>Materials | Pre Clinical<br>Conservative<br>Dentistry | Pre Cli<br>Prosth |  |
| 1 1        | 10020050 | ZAHRATHUL<br>FARHA | V                                                 | <b>V</b>                                                     | V                   | V                                         | <b>V</b>          |  |