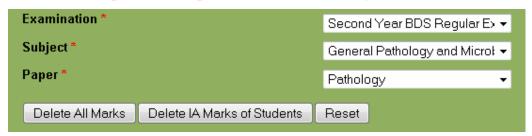

While entering the Attendance, if you don't want to enter attendance for any student, please leave his/her column blank. Please don't put it as "Absent".

- 3. Deleting Attendance is in 2 modes;
  - (1) You can either deleted all the Attendance entered for a particular Subject, Or
  - (2) You can delete the Attendance entered for a particular Subject of a particular student only.
- 4. For deleting Attendance, go to Attendance -> View/Delete Attendance. Then select the relevant details, and there will be 2 options, Delete All Attendance or Delete Attendance of Students. For (1) select Delete All Attendance and for (2) select View/

| Exam *                | Second Year BDS Regular E> ▼ |                                |  |  |
|-----------------------|------------------------------|--------------------------------|--|--|
| Subject *             |                              | General Pathology and Microt ▼ |  |  |
| Delete All Attendance | Delete Attendance of Stud    | ents Reset                     |  |  |