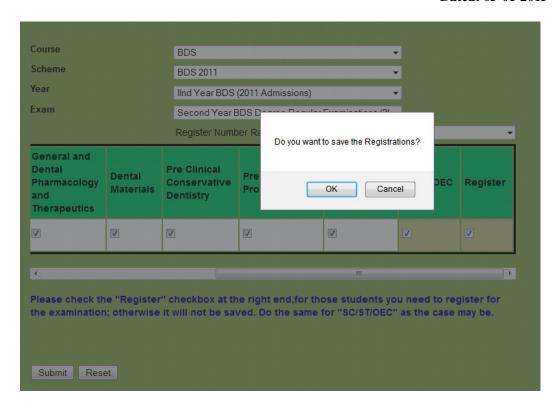

Dated: 05-01-2015

**3.** For Generating Examregistration Report, go to Registration -> Registration Report. Then select the relevant details, and there will be an options to Delete Registration of a Students.(This facility available only before finalizing the Exam Registration).

**THRISSUR - 680 596** 

Dated: 05-01-2015

|                | Reg. No:                                                                                               | Student Name                                                                                               | SUB-1                      | SUB-2 | SUB-3 | SUB-4     | SUB-5     | SUB-6 | Delete |
|----------------|--------------------------------------------------------------------------------------------------------|------------------------------------------------------------------------------------------------------------|----------------------------|-------|-------|-----------|-----------|-------|--------|
| 1              | 100020002                                                                                              | ABIN.V.KUMBATTU                                                                                            | Y                          | Y     | Y     | Y         | Y         | Y     | Delete |
| 2              | 100020014                                                                                              | ASHIL MATHEW                                                                                               | Υ                          | Y     | Υ     | Υ         | Υ         | Υ     | Delete |
| 3              | 100020015                                                                                              | ASMIN.S.KHAN                                                                                               | Υ                          | Υ     | Y     | Υ         | Y         | Υ     | Delete |
| 4              | 100020016                                                                                              | BINCY ABRAHAM                                                                                              | Υ                          | Υ     | Y     | Υ         | Υ         | Υ     | Delete |
| 5              | 100020017                                                                                              | DHILSHAD<br>RAIHANA                                                                                        | Y                          | Y     | Y     | Y         | Υ         | Υ     | Delete |
| 6              | 100020024                                                                                              | GAYATHRI.L.S                                                                                               | Υ                          | Υ     | ***   | ***       | ***       | ***   | Delete |
| 7              | 100020027                                                                                              | HRIDYA.S                                                                                                   | Υ                          | Υ     | Υ     | Υ         | Y         | Υ     | Delete |
| 8              | 100020030                                                                                              | JOSNA<br>THANKACHAN                                                                                        | Y                          | Y     | Y     | Υ         | Y         | Υ     | Delete |
| 9              | 100020046                                                                                              | SHEREEFA.A.Q                                                                                               | Υ                          | ***   | ***   | ***       | ***       | ***   | Delete |
|                |                                                                                                        |                                                                                                            |                            |       |       |           |           |       |        |
| SUB-1:         | Registered ects having General Pat                                                                     | Examination.(Chec<br>for Examination<br>only Internal Examin<br>thology and Microbi<br>d Dental Pharmacold | nation                     |       |       | efore Fin | alizing.) |       |        |
| UB-2:<br>UB-4: | Eligible for<br>Registered<br>ects having<br>General Pat<br>General and<br>Dental Mate<br>Pre Clinical | Examination.(Chec<br>for Examination<br>only Internal Examin<br>thology and Microbi<br>d Dental Pharmacold | nation<br>ology<br>ogy and |       |       | efore Fin | alizing.) |       |        |

**4.** Before Finalizing the Exam Registration, Generate the Intermediate Report and please verify the registration done by you. Kindly note that the Intermediate Report is purely for your verification purpose and not send to the University.