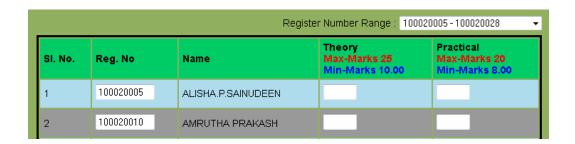

#### **ATTENDANCE**

1. While submitting the Attendance, you need to enter all the relevant Attendance of a student for a particular Subject, such as Theory, Practical etc. You have to enter all these attendance on the same online screen. *Please find the below screen shot*.

|         |           | Re                 | gister Number Range : 100   | 0020002-100020025              |
|---------|-----------|--------------------|-----------------------------|--------------------------------|
| SI. No. | Reg. No   | Name               | Theory<br>Min-Attendance 80 | Practical<br>Min-Attendance 80 |
| 1       | 100020002 | ABIN.V.KUMBATTU    |                             |                                |
| 2       | 100020005 | ALISHA.P.SAINUDEEN |                             |                                |