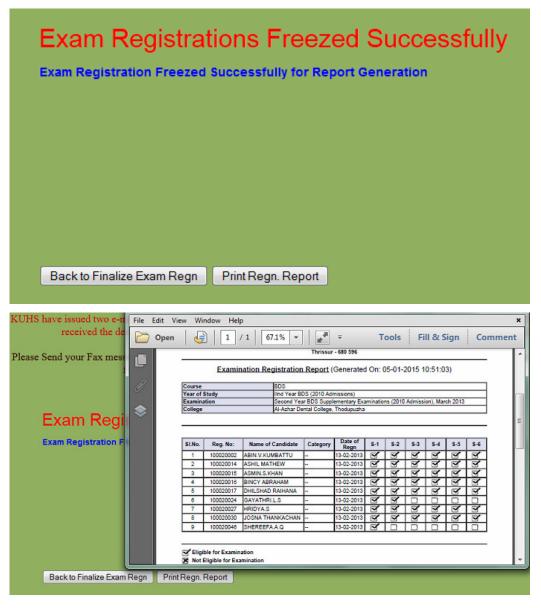

#### **Finalize Exam Registration & Report Generation**

After Verifying the Registration Using Intermediate Report, Kindly Finalize the Exam Registration and Generate the Final Report of Registration.

Website: <u>www.kuhs.ac.in</u> Phone: 0487 – 2207664, 2207642 (Exams)

Email: <u>keralahealthuniversity@gmail.com</u>, <u>kuhsce@gmail.com</u> & <u>kuhsce1@gmail.com</u> (Exams)

Dated: 05-01-2015

Important Notice: After the Finalization of IA Marks, Attendance, Examregistration entered, permission will not be given for Edit/Delete IA Marks/Attendance/Exam Registration. So before finalization, please make sure that all the entries made are correct!!!